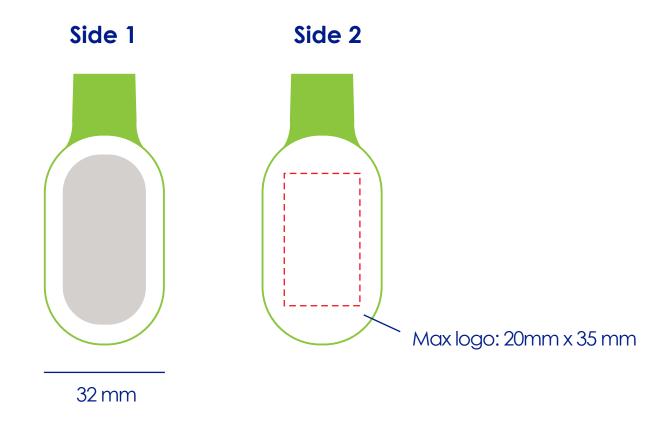

### **Product Colour**

Green

LED Reflective Clip 32 mm x 70 mm Branding Method: Printed

## **Logo Size**